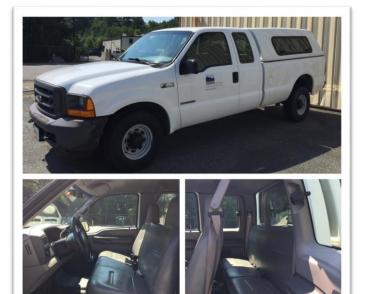

#### Ford F350- Diesel

\$30 per day + \$.45/mile

Front Bench Seat Rear Bench Seat

**Extended Cab** 

V8 -Diesel Fuel

Full Sized Bed Boat Trailering

01276SG