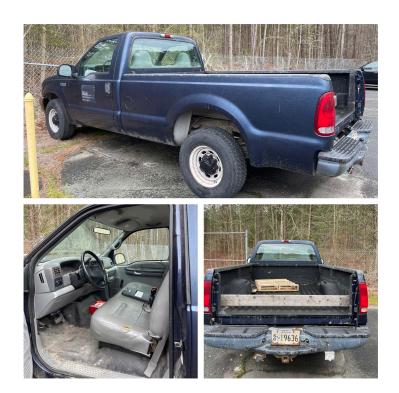

ized Bed Boat Trailering

SG29708

#### **Chevy Silverado**

\$30 per day + \$.45/mile

Front Bench Seat No Cab

Full Sized Bed Boat Trailering

SG25281

#### Ford F350- Diesel

\$30 per day + \$.45/mile

Front Bench Seat Rear Bench Seat

**Extended Cab** 

V8 -Diesel Fuel

Full Sized Bed Boat Trailering

01276SG

# ON CAMPUS USE ONLY (The Fish Truck)

- This truck is perfect for helping transport equipment or materials across campus.
- There is no charge to rent it, please reserve it when needed.
- This truck is perfectly safe to operate, but due to its age and exposure to salt water it is a
  bit rusty, which is why we have it marked for on campus use only. This truck is to remain
  on campus at all times. If you need to travel in town please rent another truck from the
  rental fleet.



SG19636