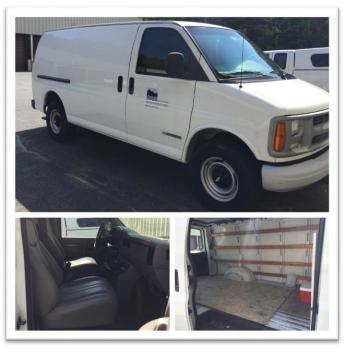

## 3500 Chevy Express Cargo Van

\$30 per day + \$.45/mile

Front Two Seater No Cab

Cargo Space w/ Side Access Door

01934SG