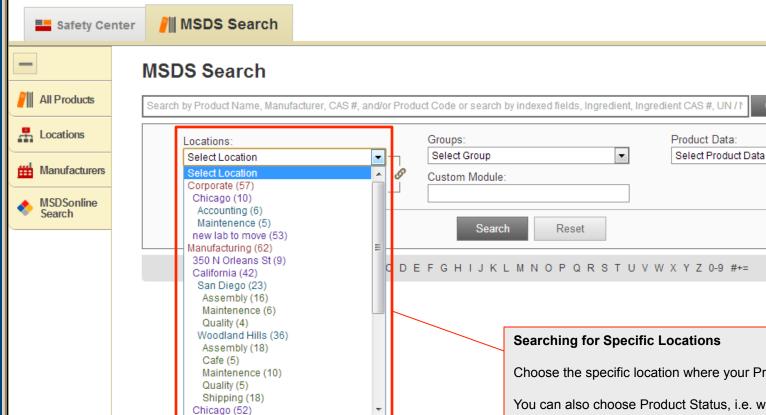

Use the Advanced Search filters to narrow your search by specific Locations, Groups, or Product Data (such as PPE, NFPA Ratings, HMIS Ratings, Health Hazards, Physical Hazards, GHS Classifications, WHMIS Categories, etc.).

Advanced Search

•

Choose the specific location where your Product is located.

You can also choose Product Status, i.e. whether your Product is active or inactive within the location.