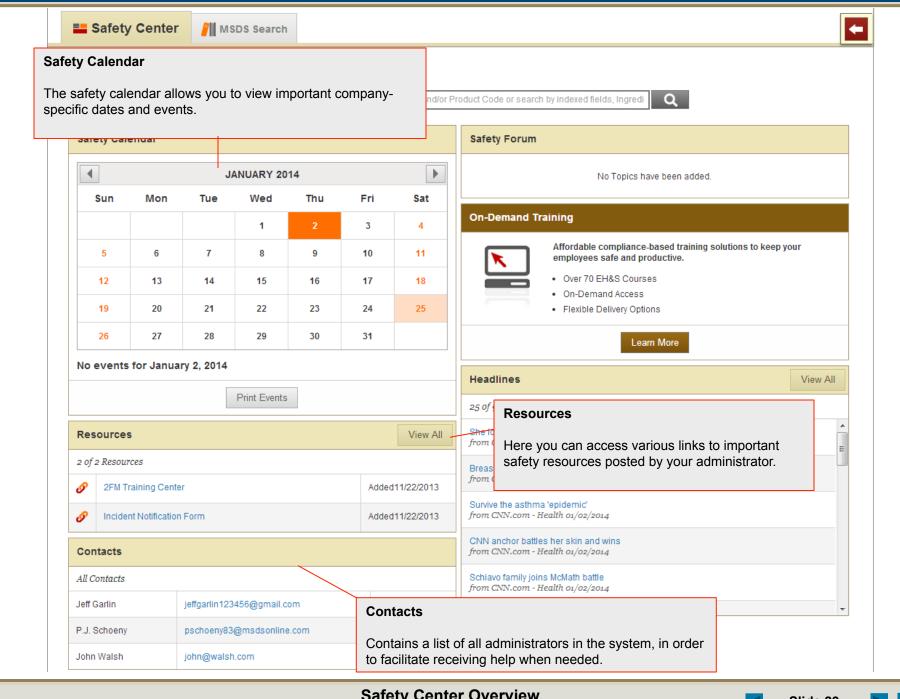

# Main Menu

Getting to your Company List
Searching within your Company List
How to View and Print an MSDS
How to Print a Secondary Container Label
What to Do When You Can't Find an MSDS
How to Submit a Request for an MSDS
Safety Center Overview