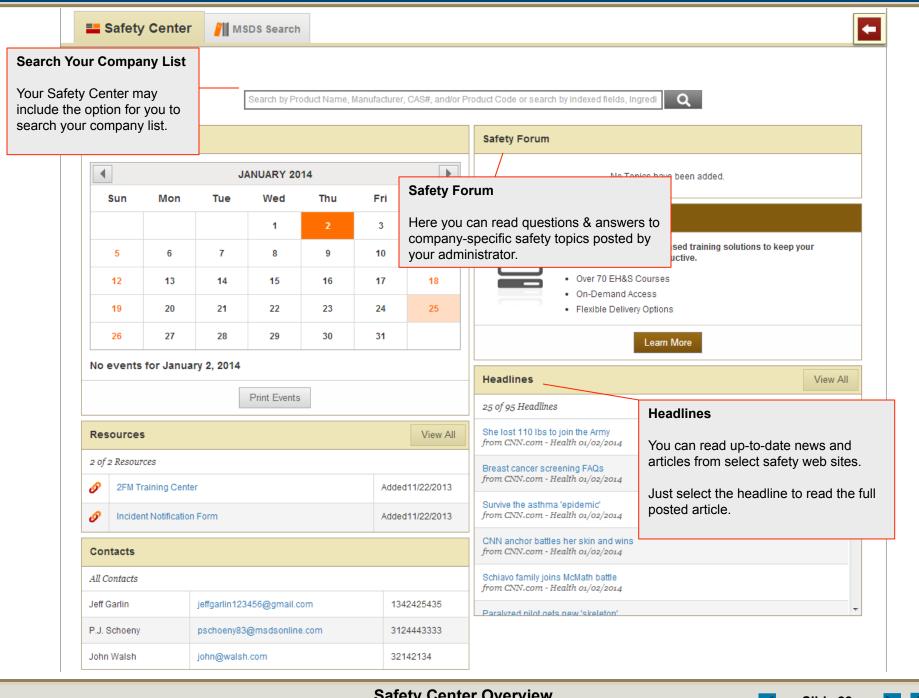

# Main Menu

Getting to your Company List
Searching within your Company List
How to View and Print an MSDS
How to Print a Secondary Container Label
What to Do When You Can't Find an MSDS
How to Submit a Request for an MSDS
Safety Center Overview