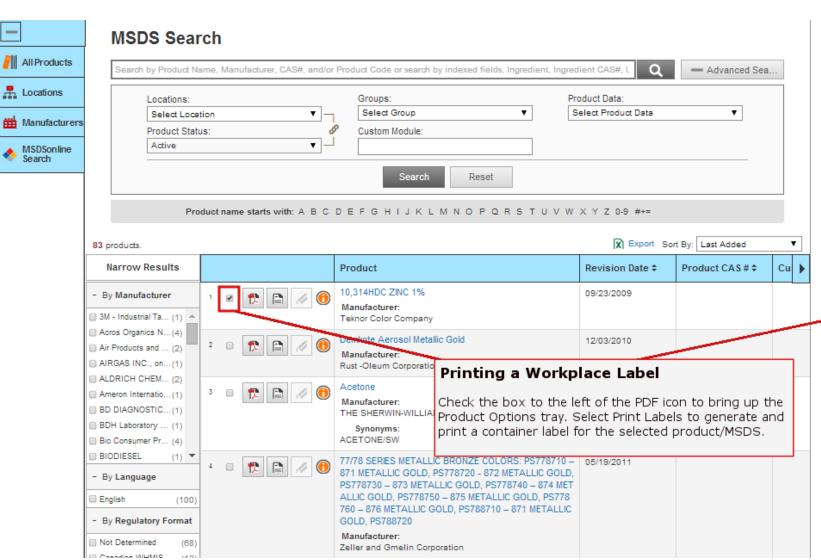

) on the Internet

https://msdsmanagement.msdsonline.com/company/ 3cf0d3fc-6e91-4de2-9ea7-4494d697286f/

Please contact umces-safety@umces.edu for login information.







Search your Company List for an MSDS. The single search field allows you to search by product details, including Product Name, Manufacturer, CAS#, and Product Code.

Use the Advanced Search filters to narrow your search by specific Locations, Groups, or Product Data (such as PPE, NFPA Ratings, HMIS Ratings, Health Hazards, Physical Hazards, GHS Classifications, WHMIS Categories, etc.).





Advanced Search

•



Choose the specific location where your Product is located.

You can also choose Product Status, i.e. whether your Product is active or inactive within the location.





























































#### What to Do When You Can't Find an MSDS

Your account may include several options to help when searching your company list comes up with zero results.



### **MSDS Search**











#### What to Do When You Can't Find an MSDS

Your account may include several options to help when searching your company list comes up with zero results.

## MSDS Search



## Search Tips

- . If the product you are looking for is listed in search suggestions select it first then click the Search button. Submit a Request for an MSDS
- Check the spelling
- Your account may also enable you to submit a request for an If you searched b MSDS to your administrator or direct to MSDSonline.
- Remove some or

## **Alternative Options**

- · Your Company List has 0 possible matches for your search