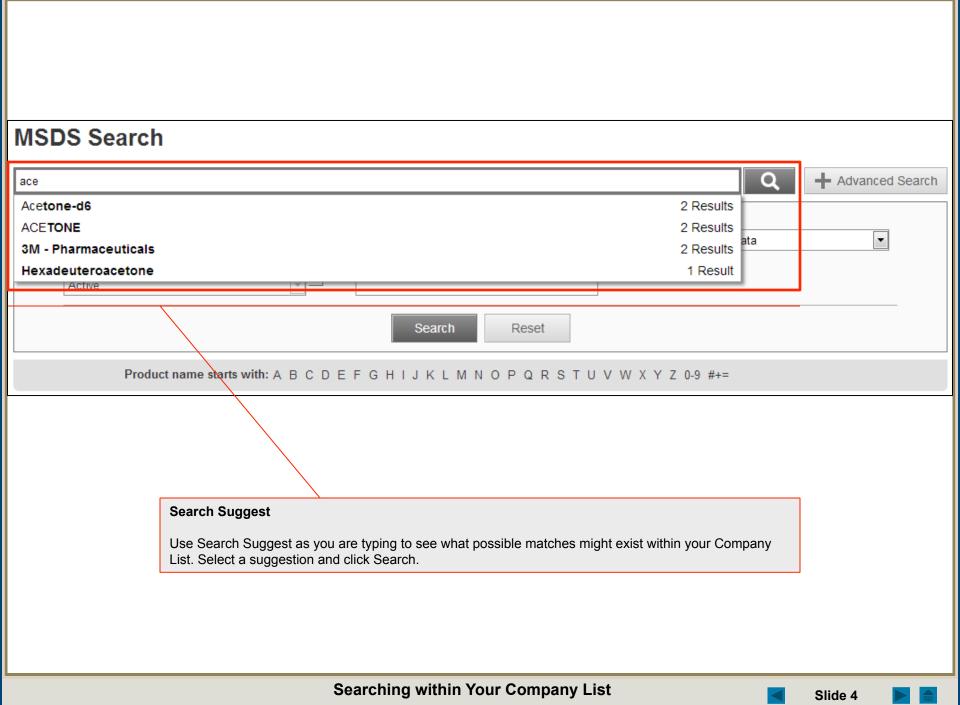

## Search Tips

- . If the product you are looking for is listed in search suggestions select it first then click the Search button. Submit a Request for an MSDS
- Check the spelling
- Your account may also enable you to submit a request for an If you searched b MSDS to your administrator or direct to MSDSonline.
- Remove some or

## **Alternative Options**

- · Your Company List has 0 possible matches for your search item(s)
- MSDSonline has 0 possible matches for your search item(s)
- Request a Safety Data Sheet
  - · Visit Help Center