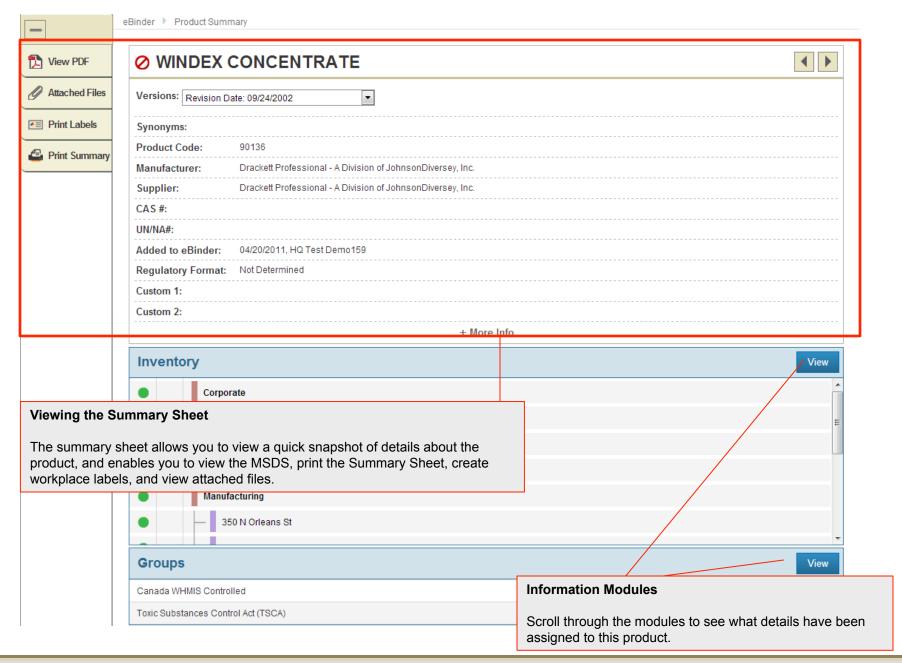

ge) on the Internet

https://msdsmanagement.msdsonline.com/company/ 3cf0d3fc-6e91-4de2-9ea7-4494d697286f/

Please contact umces-safety@umces.edu for login information.







Search your Company List for an MSDS. The single search field allows you to search by product details, including Product Name, Manufacturer, CAS#, and Product Code.

Use the Advanced Search filters to narrow your search by specific Locations, Groups, or Product Data (such as PPE, NFPA Ratings, HMIS Ratings, Health Hazards, Physical Hazards, GHS Classifications, WHMIS Categories, etc.).





Advanced Search

•



Choose the specific location where your Product is located.

You can also choose Product Status, i.e. whether your Product is active or inactive within the location.





























































#### What to Do When You Can't Find an MSDS

Your account may include several options to help when searching your company list comes up with zero results.



### **MSDS Search**











#### What to Do When You Can't Find an MSDS

Your account may include several options to help when searching your company list comes up with zero results.

## MSDS Search



## Search Tips

- . If the product you are looking for is listed in search suggestions select it first then click the Search button. Submit a Request for an MSDS
- Check the spelling
- Your account may also enable you to submit a request for an If you searched b MSDS to your administrator or direct to MSDSonline.
- Remove some or

## **Alternative Options**

- · Your Company List has 0 possible matches for your sear