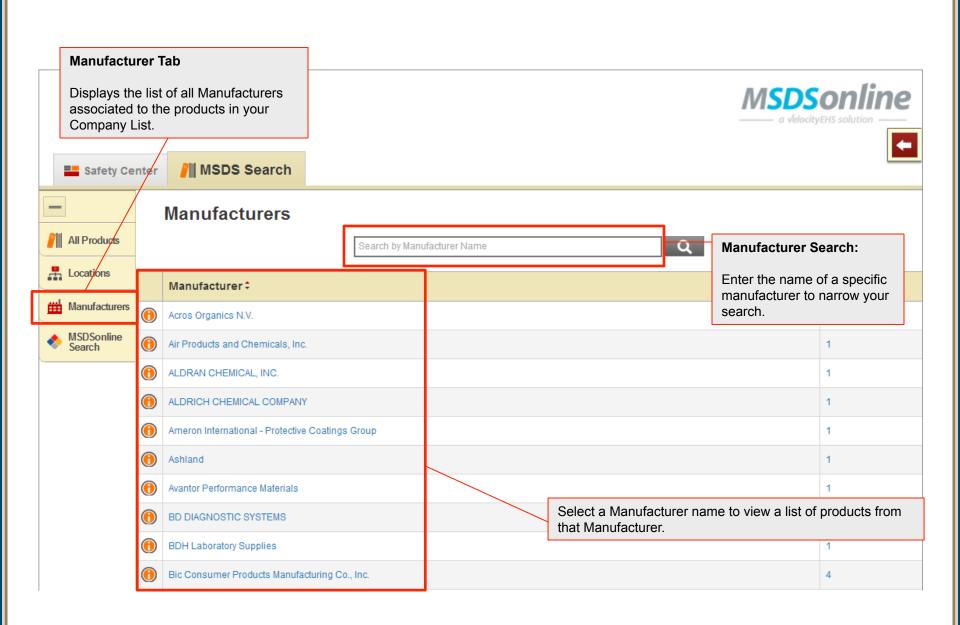

Use the Advanced Search filters to narrow your search by specific Locations, Groups, or Product Data (such as PPE, NFPA Ratings, HMIS Ratings, Health Hazards, Physical Hazards, GHS Classifications, WHMIS Categories, etc.).