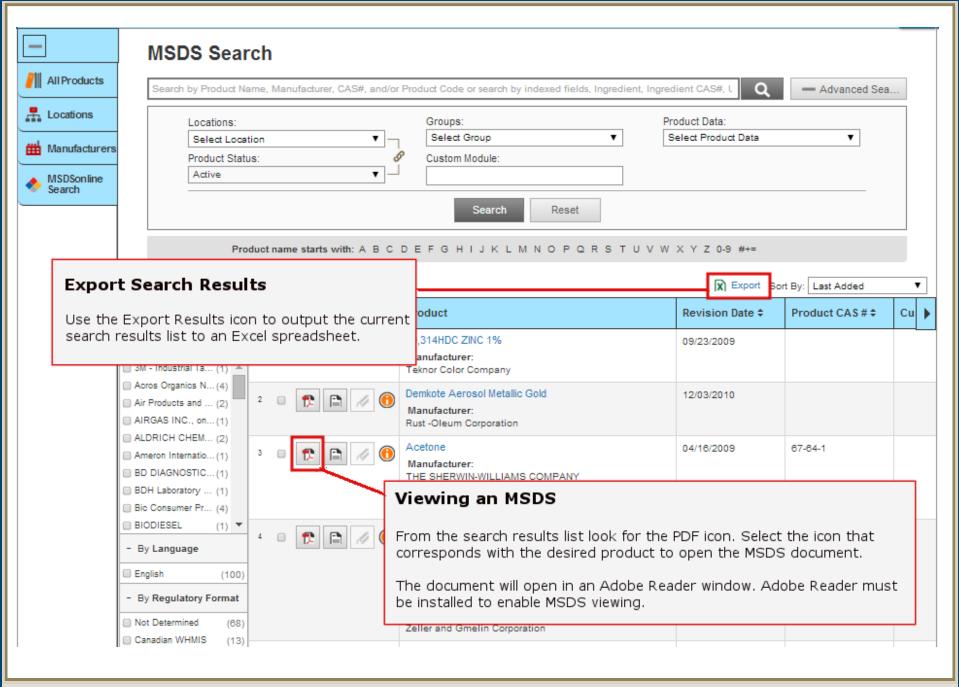

Please contact umces-safety@umces.edu for login information.

Search your Company List for an MSDS. The single search field allows you to search by product details, including Product Name, Manufacturer, CAS#, and Product Code.

Use the Advanced Search filters to narrow your search by specific Locations, Groups, or Product Data (such as PPE, NFPA Ratings, HMIS Ratings, Health Hazards, Physical Hazards, GHS Classifications, WHMIS Categories, etc.).

Advanced Search

•

Choose the specific location where your Product is located.

You can also choose Product Status, i.e. whether your Product is active or inactive within the location.