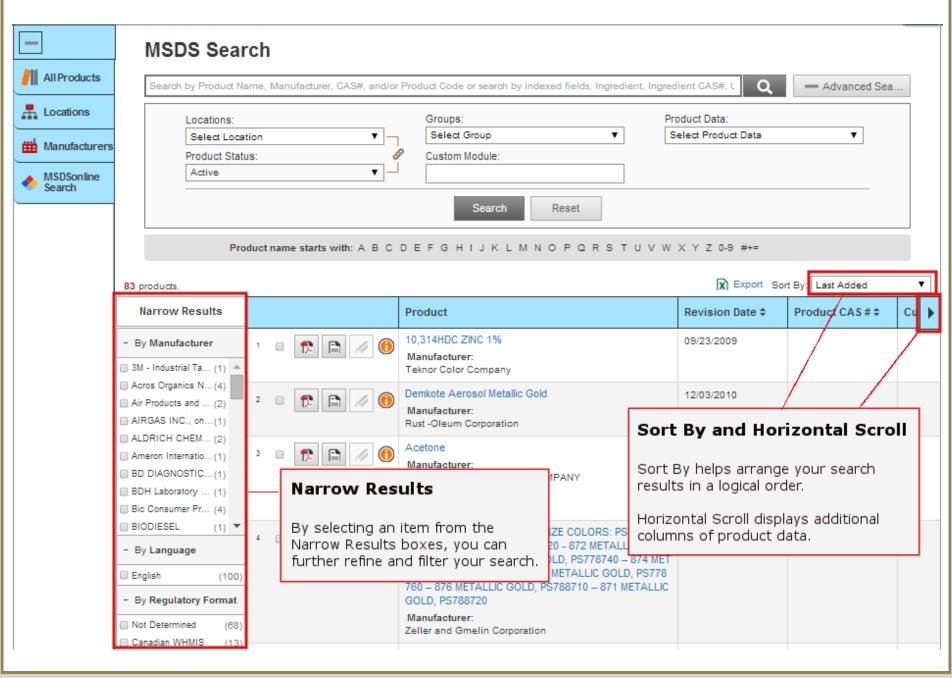

Please contact umces-safety@umces.edu for login information.

Search your Company List for an MSDS. The single search field allows you to search by product details, including Product Name, Manufacturer, CAS#, and Product Code.

Use the Advanced Search filters to narrow your search by specific Locations, Groups, or Product Data (such as PPE, NFPA Ratings, HMIS Ratings, Health Hazards, Physical Hazards, GHS Classifications, WHMIS Categories, etc.).

Advanced Search

•

Choose the specific location where your Product is located.

You can also choose Product Status, i.e. whether your Product is active or inactive within the location.