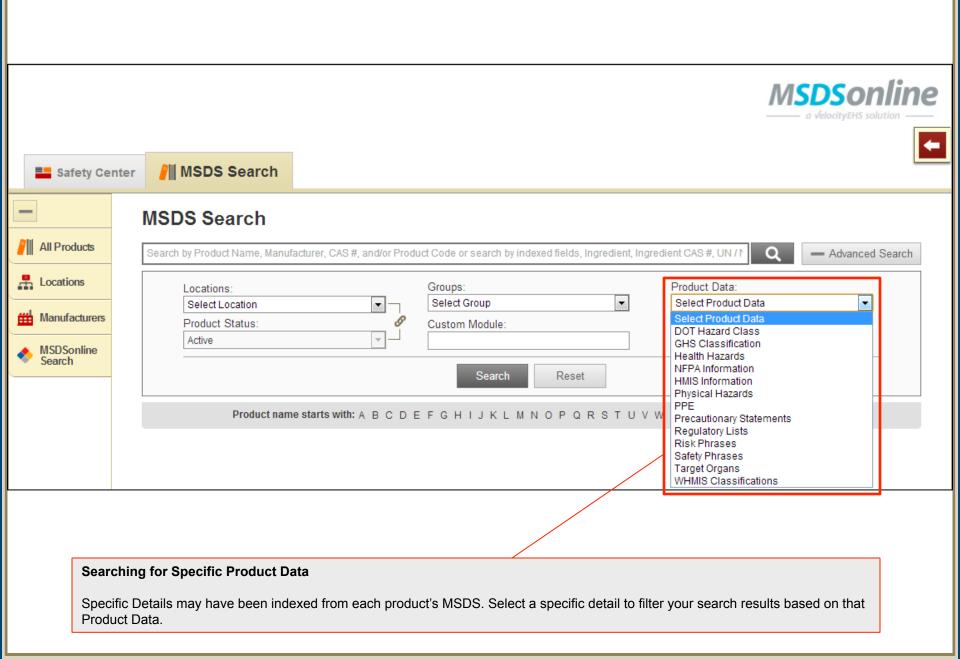

Use the Advanced Search filters to narrow your search by specific Locations, Groups, or Product Data (such as PPE, NFPA Ratings, HMIS Ratings, Health Hazards, Physical Hazards, GHS Classifications, WHMIS Categories, etc.).