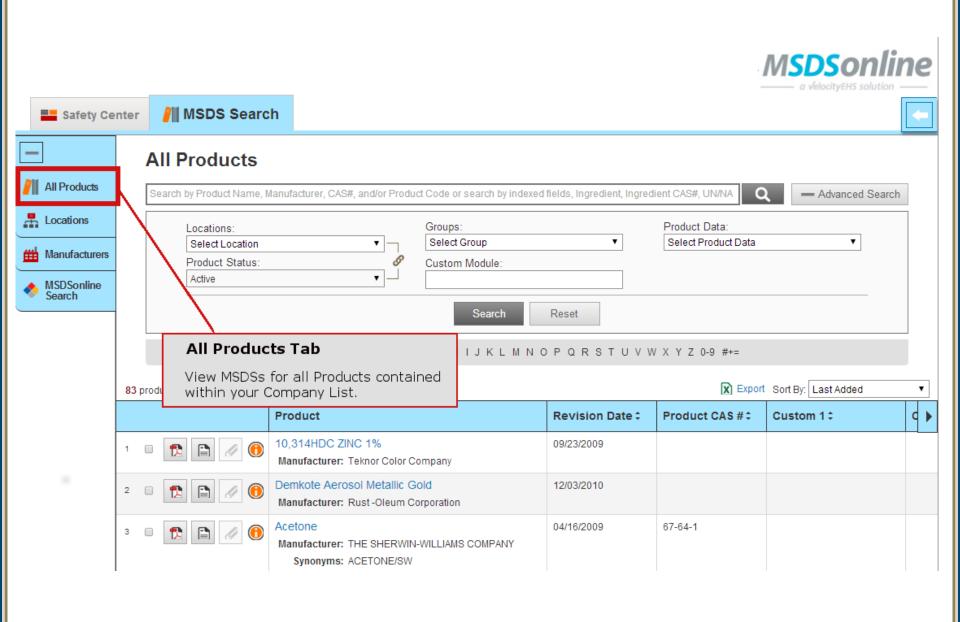

Please contact umces-safety@umces.edu for login information.

Search your Company List for an MSDS. The single search field allows you to search by product details, including Product Name, Manufacturer, CAS#, and Product Code.