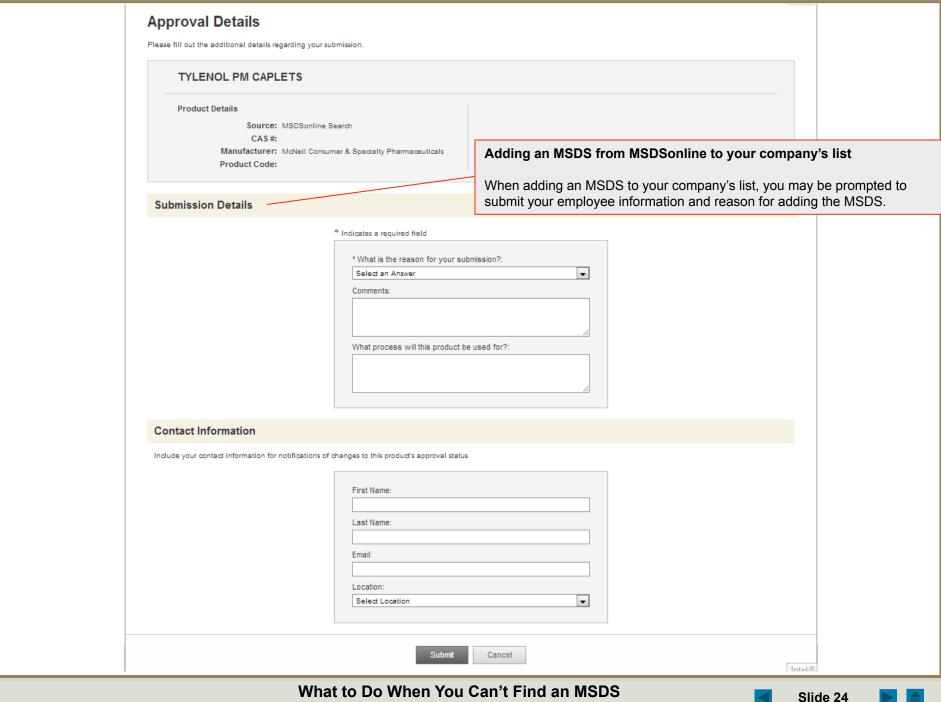

#### What to Do When You Can't Find an MSDS

Your account may include several options to help when searching your company list comes up with zero results.