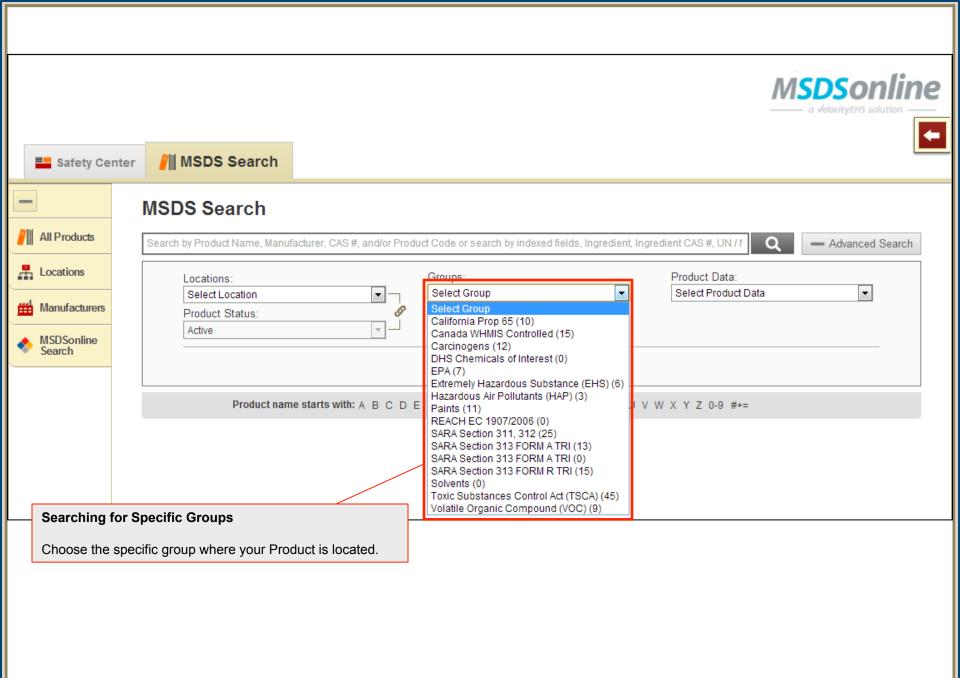

Use the Advanced Search filters to narrow your search by specific Locations, Groups, or Product Data (such as PPE, NFPA Ratings, HMIS Ratings, Health Hazards, Physical Hazards, GHS Classifications, WHMIS Categories, etc.).

Advanced Search

•

Choose the specific location where your Product is located.

You can also choose Product Status, i.e. whether your Product is active or inactive within the location.