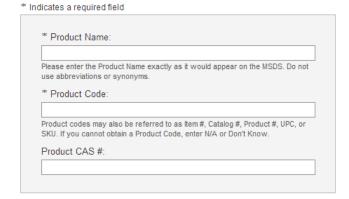

# Request

eBinder > Request

Use the forms below to request an MSDS that you cannot locate in our database. Please populate all product data available to you.

## Requesting an MSDS

Your account may be enabled to allow employees to submit requests for MSDSs to the MSDS Administrator or direct to MSDSonline. To request an MSDS, simply fill out the form with as much detail as possible. This will help your Administrator or MSDSonline find and add the MSDS you need.

#### **Product Information**