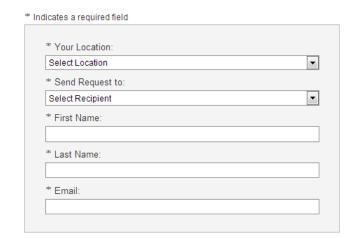

# Request

eBinder > Request

Use the forms below to request an MSDS that you cannot locate in our database. Please populate all product data available to you.

#### **Request Information**

## Requesting an MSDS

Your account may be enabled to allow employees to submit requests for MSDSs to the MSDS Administrator or direct to MSDSonline. To request an MSDS, simply fill out the form with as much detail as possible. This will help your Administrator or MSDSonline find and add the MSDS you need.