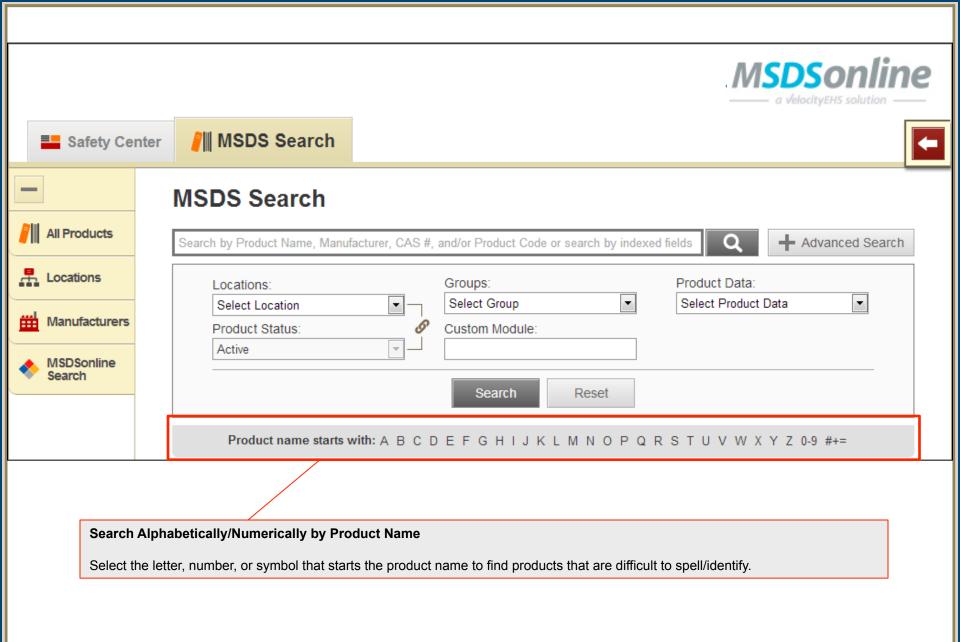

Use the Advanced Search filters to narrow your search by specific Locations, Groups, or Product Data (such as PPE, NFPA Ratings, HMIS Ratings, Health Hazards, Physical Hazards, GHS Classifications, WHMIS Categories, etc.).

Advanced Search

•

Choose the specific location where your Product is located.

You can also choose Product Status, i.e. whether your Product is active or inactive within the location.