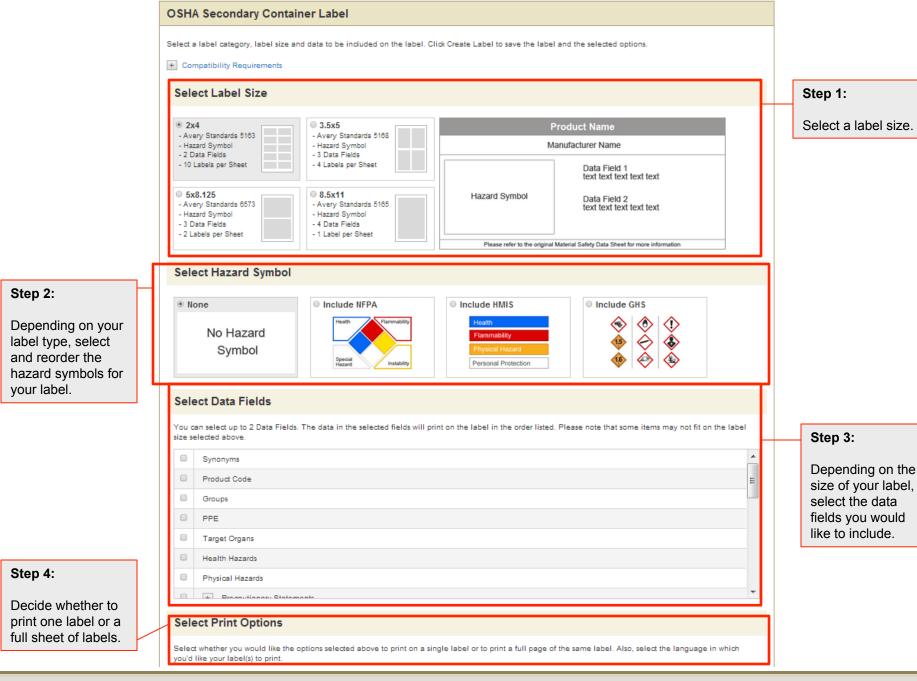

Internet

https://msdsmanagement.msdsonline.com/company/ 3cf0d3fc-6e91-4de2-9ea7-4494d697286f/

Please contact umces-safety@umces.edu for login information.







Search your Company List for an MSDS. The single search field allows you to search by product details, including Product Name, Manufacturer, CAS#, and Product Code.

Use the Advanced Search filters to narrow your search by specific Locations, Groups, or Product Data (such as PPE, NFPA Ratings, HMIS Ratings, Health Hazards, Physical Hazards, GHS Classifications, WHMIS Categories, etc.).





Advanced Search

•



Choose the specific location where your Product is located.

You can also choose Product Status, i.e. whether your Product is active or inactive within the location.





























































#### What to Do When You Can't Find an MSDS

Your account may include several options to help when searching your company list comes up with zero results.



### **MSDS Search**











#### What to Do When You Can't Find an MSDS

Your account may include several options to help when searching your company list comes up with zero results.

## MSDS Search



## Search Tips

- . If the product you are looking for is listed in search suggestions select it first then click the Search button. Submit a Request for an MSDS
- Check the spelling
- Your account may also enable you to submit a request for an If you searched b MSDS to your administrator or direct to MSDSonline.
- Remove some or

## **Alternative Options**

- · Your Company List has 0 possible matches for your search item(s)