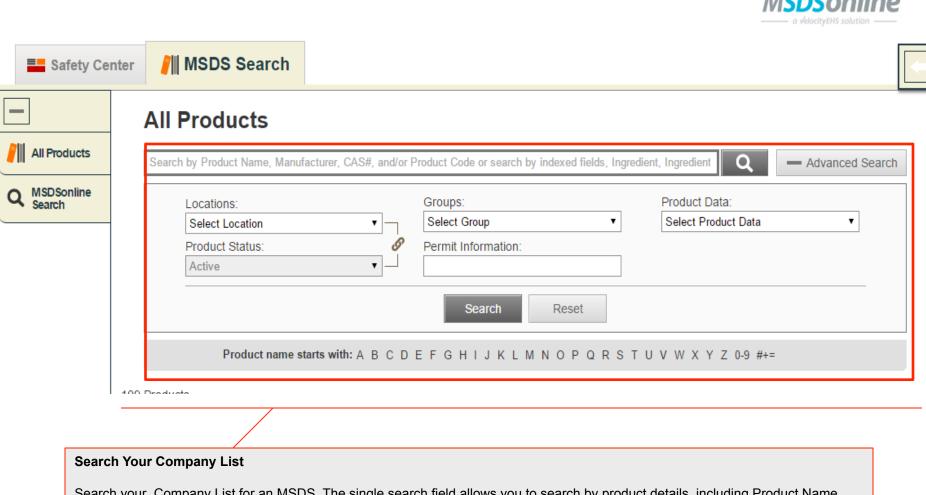

Please contact umces-safety@umces.edu for login information.

Search your Company List for an MSDS. The single search field allows you to search by product details, including Product Name, Manufacturer, CAS#, and Product Code.

Use the Advanced Search filters to narrow your search by specific Locations, Groups, or Product Data (such as PPE, NFPA Ratings, HMIS Ratings, Health Hazards, Physical Hazards, GHS Classifications, WHMIS Categories, etc.).

Advanced Search

•

Choose the specific location where your Product is located.

You can also choose Product Status, i.e. whether your Product is active or inactive within the location.