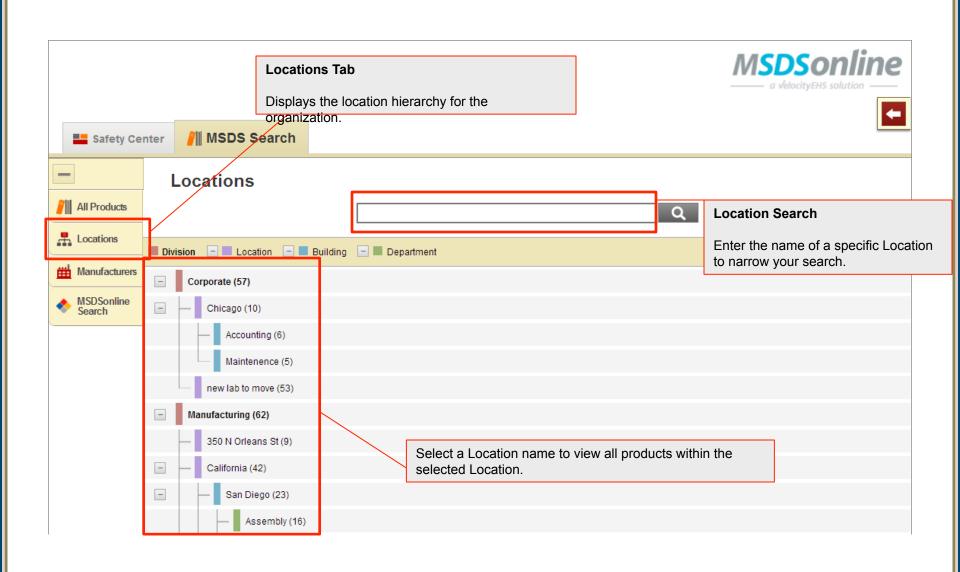

Advanced Search

•

Choose the specific location where your Product is located.

You can also choose Product Status, i.e. whether your Product is active or inactive within the location.