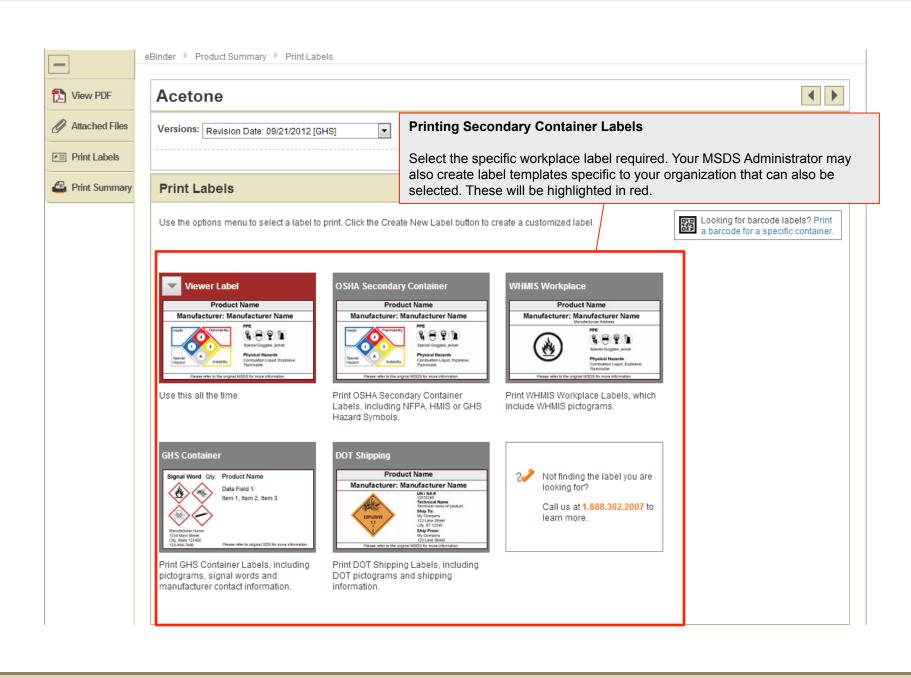

the Internet

https://msdsmanagement.msdsonline.com/company/ 3cf0d3fc-6e91-4de2-9ea7-4494d697286f/

Please contact umces-safety@umces.edu for login information.







Search your Company List for an MSDS. The single search field allows you to search by product details, including Product Name, Manufacturer, CAS#, and Product Code.

Use the Advanced Search filters to narrow your search by specific Locations, Groups, or Product Data (such as PPE, NFPA Ratings, HMIS Ratings, Health Hazards, Physical Hazards, GHS Classifications, WHMIS Categories, etc.).





Advanced Search

•



Choose the specific location where your Product is located.

You can also choose Product Status, i.e. whether your Product is active or inactive within the location.





























































#### What to Do When You Can't Find an MSDS

Your account may include several options to help when searching your company list comes up with zero results.



### **MSDS Search**











#### What to Do When You Can't Find an MSDS

Your account may include several options to help when searching your company list comes up with zero results.

## MSDS Search



## Search Tips

- . If the product you are looking for is listed in search suggestions select it first then click the Search button. Submit a Request for an MSDS
- Check the spelling
- Your account may also enable you to submit a request for an If you searched b MSDS to your administrator or direct to MSDSonline.
- Remove some or

## **Alternative Options**

- · Your Company List has 0 possible matches for your search ite