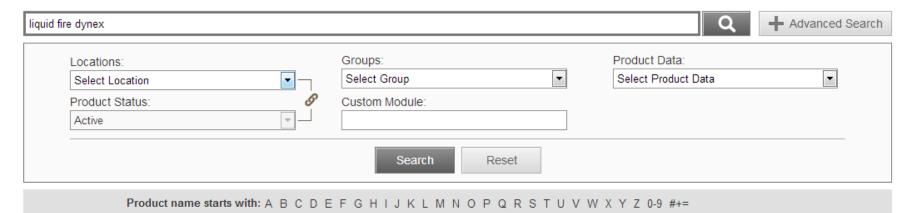

Please contact umces-safety@umces.edu for login information.

Search your Company List for an MSDS. The single search field allows you to search by product details, including Product Name, Manufacturer, CAS#, and Product Code.

Use the Advanced Search filters to narrow your search by specific Locations, Groups, or Product Data (such as PPE, NFPA Ratings, HMIS Ratings, Health Hazards, Physical Hazards, GHS Classifications, WHMIS Categories, etc.).

Advanced Search

•

Choose the specific location where your Product is located.

You can also choose Product Status, i.e. whether your Product is active or inactive within the location.