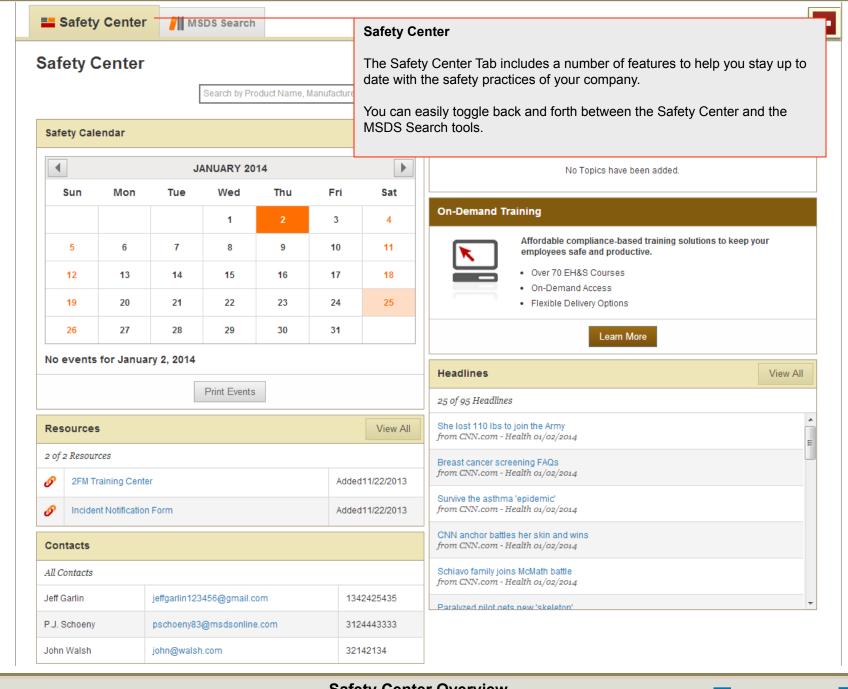

# Main Menu

Getting to your Company List
Searching within your Company List
How to View and Print an MSDS
How to Print a Secondary Container Label
What to Do When You Can't Find an MSDS
How to Submit a Request for an MSDS
Safety Center Overview