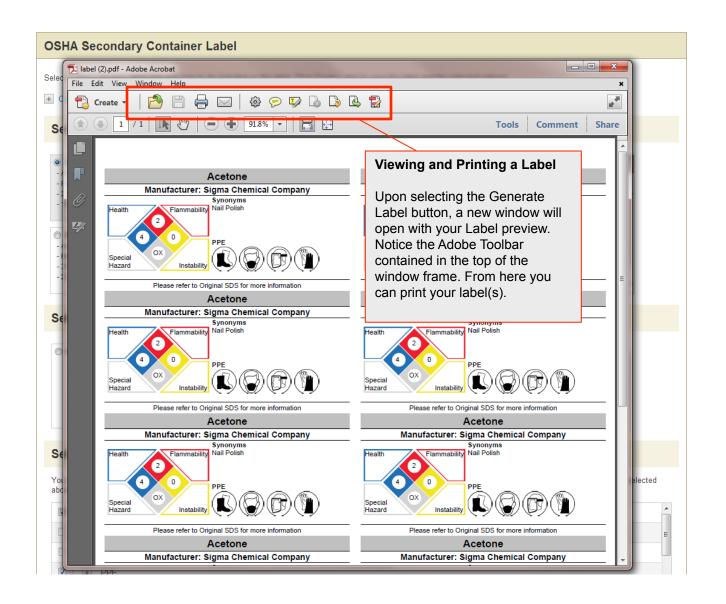

ernet

https://msdsmanagement.msdsonline.com/company/ 3cf0d3fc-6e91-4de2-9ea7-4494d697286f/

Please contact umces-safety@umces.edu for login information.







Search your Company List for an MSDS. The single search field allows you to search by product details, including Product Name, Manufacturer, CAS#, and Product Code.

Use the Advanced Search filters to narrow your search by specific Locations, Groups, or Product Data (such as PPE, NFPA Ratings, HMIS Ratings, Health Hazards, Physical Hazards, GHS Classifications, WHMIS Categories, etc.).





Advanced Search

•



Choose the specific location where your Product is located.

You can also choose Product Status, i.e. whether your Product is active or inactive within the location.





























































#### What to Do When You Can't Find an MSDS

Your account may include several options to help when searching your company list comes up with zero results.



### **MSDS Search**











#### What to Do When You Can't Find an MSDS

Your account may include several options to help when searching your company list comes up with zero results.

## MSDS Search



## Search Tips

- . If the product you are looking for is listed in search suggestions select it first then click the Search button. Submit a Request for an MSDS
- Check the spelling
- Your account may also enable you to submit a request for an If you searched b MSDS to your administrator or direct to MSDSonline.
- Remove some or

## **Alternative Options**

- · Your Company List has 0 possible matches for your search item(s)
- M