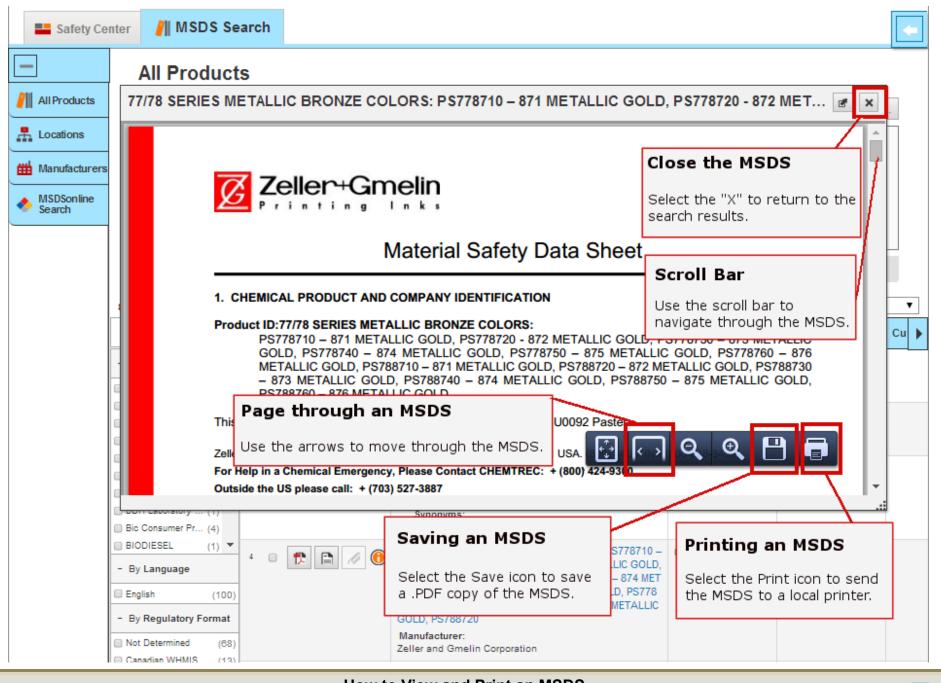

(Web page) on the Internet

https://msdsmanagement.msdsonline.com/company/ 3cf0d3fc-6e91-4de2-9ea7-4494d697286f/

Please contact umces-safety@umces.edu for login information.







Search your Company List for an MSDS. The single search field allows you to search by product details, including Product Name, Manufacturer, CAS#, and Product Code.

Use the Advanced Search filters to narrow your search by specific Locations, Groups, or Product Data (such as PPE, NFPA Ratings, HMIS Ratings, Health Hazards, Physical Hazards, GHS Classifications, WHMIS Categories, etc.).





Advanced Search

•



Choose the specific location where your Product is located.

You can also choose Product Status, i.e. whether your Product is active or inactive within the location.





























































#### What to Do When You Can't Find an MSDS

Your account may include several options to help when searching your company list comes up with zero results.



### **MSDS Search**











#### What to Do When You Can't Find an MSDS

Your account may include several options to help when searching your company list comes up with zero results.

## MSDS Search



## Search Tips

- . If the product you are looking for is listed in search suggestions select it first then click the Search button. Submit a Request for an MSDS
- Check the spelling
- Your account may also enable you to submit a request for an If you searched b MSDS to your administrator or direct to MSDSonline.
- Remove some or

## **Alternative Options**

- · Your Company List has 0 possible matches for y