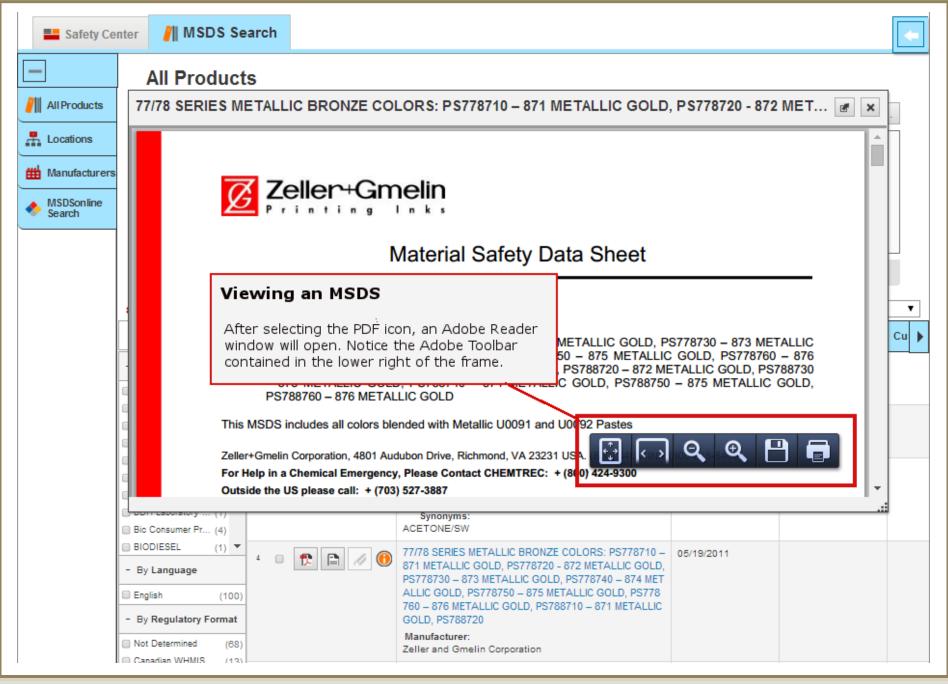

RL (Web page) on the Internet

https://msdsmanagement.msdsonline.com/company/ 3cf0d3fc-6e91-4de2-9ea7-4494d697286f/

Please contact umces-safety@umces.edu for login information.







Search your Company List for an MSDS. The single search field allows you to search by product details, including Product Name, Manufacturer, CAS#, and Product Code.

Use the Advanced Search filters to narrow your search by specific Locations, Groups, or Product Data (such as PPE, NFPA Ratings, HMIS Ratings, Health Hazards, Physical Hazards, GHS Classifications, WHMIS Categories, etc.).





Advanced Search

•



Choose the specific location where your Product is located.

You can also choose Product Status, i.e. whether your Product is active or inactive within the location.





























































#### What to Do When You Can't Find an MSDS

Your account may include several options to help when searching your company list comes up with zero results.



### **MSDS Search**











#### What to Do When You Can't Find an MSDS

Your account may include several options to help when searching your company list comes up with zero results.

## MSDS Search



## Search Tips

- . If the product you are looking for is listed in search suggestions select it first then click the Search button. Submit a Request for an MSDS
- Check the spelling
- Your account may also enable you to submit a request for an If you searched b MSDS to your administrator or direct to MSDSonline.
- Remove some or

## **Alternative Options**

- · Your Company List has 0 possible matches for