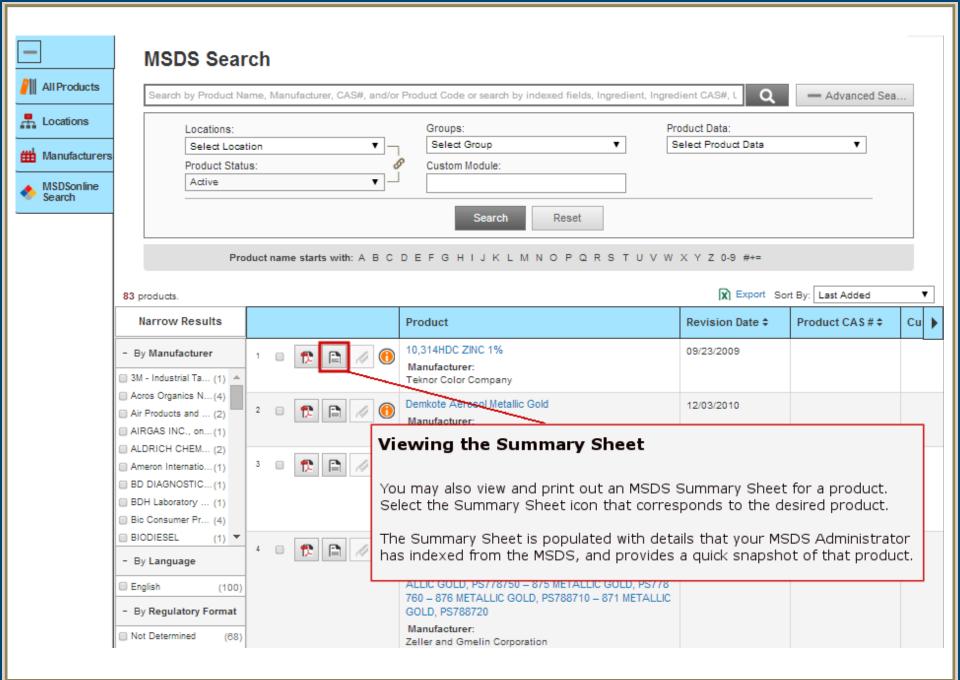

b page) on the Internet

https://msdsmanagement.msdsonline.com/company/ 3cf0d3fc-6e91-4de2-9ea7-4494d697286f/

Please contact umces-safety@umces.edu for login information.







Search your Company List for an MSDS. The single search field allows you to search by product details, including Product Name, Manufacturer, CAS#, and Product Code.

Use the Advanced Search filters to narrow your search by specific Locations, Groups, or Product Data (such as PPE, NFPA Ratings, HMIS Ratings, Health Hazards, Physical Hazards, GHS Classifications, WHMIS Categories, etc.).





Advanced Search

•



Choose the specific location where your Product is located.

You can also choose Product Status, i.e. whether your Product is active or inactive within the location.





























































#### What to Do When You Can't Find an MSDS

Your account may include several options to help when searching your company list comes up with zero results.



### **MSDS Search**











#### What to Do When You Can't Find an MSDS

Your account may include several options to help when searching your company list comes up with zero results.

## MSDS Search



## Search Tips

- . If the product you are looking for is listed in search suggestions select it first then click the Search button. Submit a Request for an MSDS
- Check the spelling
- Your account may also enable you to submit a request for an If you searched b MSDS to your administrator or direct to MSDSonline.
- Remove some or

## **Alternative Options**

- · Your Company List has 0 possible matches for your