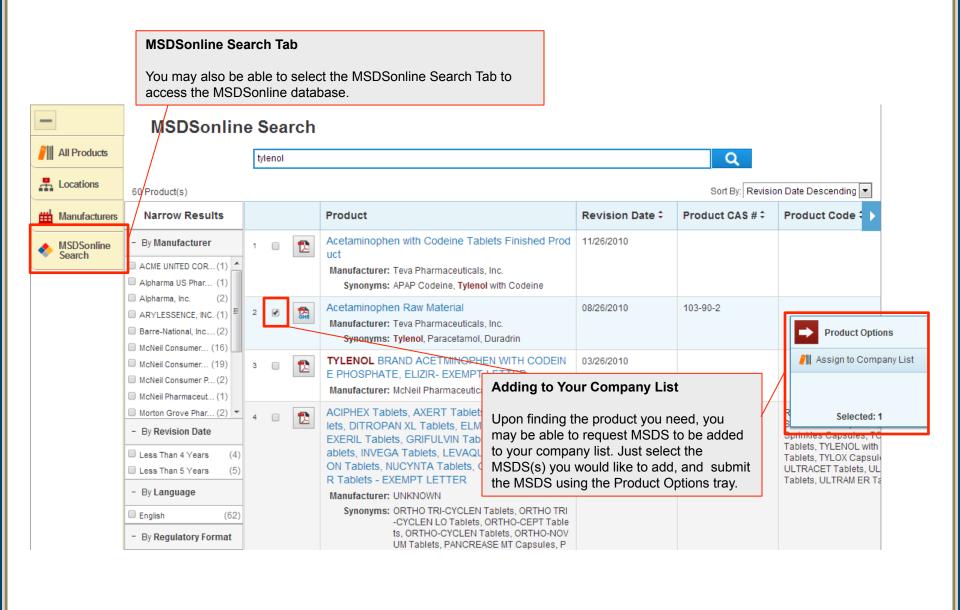

or an MSDS. The single search field allows you to search by product details, including Product Name, Manufacturer, CAS#, and Product Code.

Use the Advanced Search filters to narrow your search by specific Locations, Groups, or Product Data (such as PPE, NFPA Ratings, HMIS Ratings, Health Hazards, Physical Hazards, GHS Classifications, WHMIS Categories, etc.).





Advanced Search

•



Choose the specific location where your Product is located.

You can also choose Product Status, i.e. whether your Product is active or inactive within the location.





























































#### What to Do When You Can't Find an MSDS

Your account may include several options to help when searching your company list comes up with zero results.



### **MSDS Search**











#### What to Do When You Can't Find an MSDS

Your account may include several options to help when searching your company list comes up with zero results.

## MSDS Search



## Search Tips

- . If the product you are looking for is listed in search suggestions select it first then click the Search button. Submit a Request for an MSDS
- Check the spelling
- Your account may also enable you to submit a request for an If you searched b MSDS to your administrator or direct to MSDSonline.
- Remove some or

## **Alternative Options**

- · Your Company List has 0 possible matches for your search item(s)
- MSDSonline has 0 possible matches for your search item(s)
- Request a Safety Data Sheet
  - · Visit Help Center







# Request

eBinder > Request

Use the forms below to request an MSDS