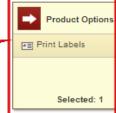

on the Internet

https://msdsmanagement.msdsonline.com/company/ 3cf0d3fc-6e91-4de2-9ea7-4494d697286f/

Please contact umces-safety@umces.edu for login information.







Search your Company List for an MSDS. The single search field allows you to search by product details, including Product Name, Manufacturer, CAS#, and Product Code.

Use the Advanced Search filters to narrow your search by specific Locations, Groups, or Product Data (such as PPE, NFPA Ratings, HMIS Ratings, Health Hazards, Physical Hazards, GHS Classifications, WHMIS Categories, etc.).





Advanced Search

•



Choose the specific location where your Product is located.

You can also choose Product Status, i.e. whether your Product is active or inactive within the location.





























































#### What to Do When You Can't Find an MSDS

Your account may include several options to help when searching your company list comes up with zero results.



### **MSDS Search**











#### What to Do When You Can't Find an MSDS

Your account may include several options to help when searching your company list comes up with zero results.

## MSDS Search



## Search Tips

- . If the product you are looking for is listed in search suggestions select it first then click the Search button. Submit a Request for an MSDS
- Check the spelling
- Your account may also enable you to submit a request for an If you searched b MSDS to your administrator or direct to MSDSonline.
- Remove some or

## **Alternative Options**

- · Your Company List has 0 possible matches for your search i