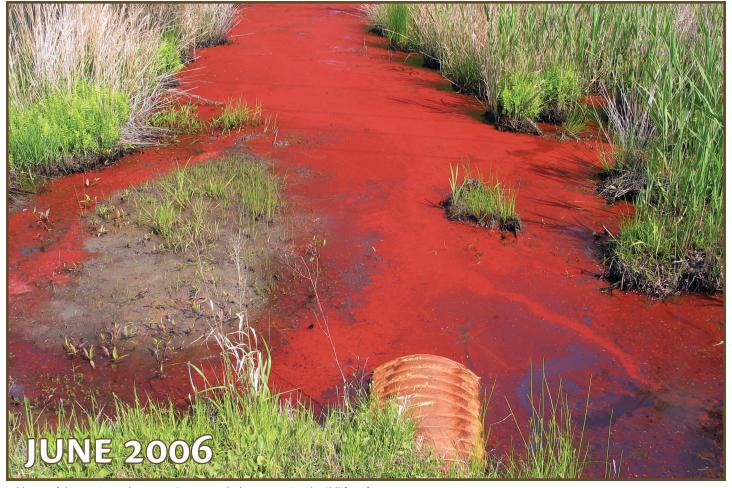

A bloom of the protist Euglena sanguinea near Blackwater National Wildlife Refuge.

Image: Tim Carruthers.

|                                                   | bloom of the protist Euglena sanguinea near Blackwater National Wildlife Refuge. Image: Tim Cai |         |                    |                           |                                                 |          |  |
|---------------------------------------------------|-------------------------------------------------------------------------------------------------|---------|--------------------|---------------------------|-------------------------------------------------|----------|--|
| SUNDAY                                            | MONDAY                                                                                          | TUESDAY | WEDNESDAY          | THURSDAY                  | FRIDAY                                          | SATURDAY |  |
| NTEGRATION<br>PPLICATION<br>ETWORK                | University of Maryland CENTER FOR ENVIRONMENTAL SCIENCE                                         |         |                    | 1                         | UMCES pay day                                   | 3        |  |
| Start of ASLO Summer<br>meeting, Victoria, Canada | Start of Summer I<br>term USM classes                                                           |         |                    |                           | End of ASLO Summer<br>meeting, Victoria, Canada |          |  |
| 4                                                 | 5                                                                                               | 6       | 7                  | 8                         | 9                                               | 10       |  |
|                                                   |                                                                                                 |         |                    | Admin Council<br>UMCES CA | UMCES pay day                                   |          |  |
| Full Moon O 11                                    | 12                                                                                              | 13      | 14                 | 15                        | 16                                              | 17       |  |
| Fathers' Day                                      |                                                                                                 |         |                    | IAN Seminar<br>Annapolis  |                                                 |          |  |
| 18                                                | 19                                                                                              | 20      | Summer solstice 21 | 22                        | 23                                              | 24       |  |
|                                                   |                                                                                                 |         |                    |                           | UMCES pay day                                   |          |  |
| 25                                                | 26                                                                                              | 27      | 28                 | 29                        | 30                                              |          |  |