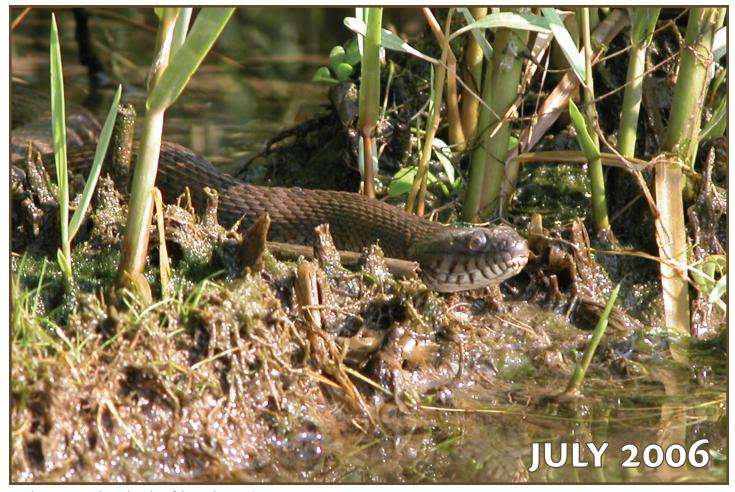

Northern water snake at the edge of the Tred Avon River, Easton.

Image: Jane Hawkey.

| SUNDAY | MONDAY                                 | TUESDAY                            | WEDNESDAY                                               | THURSDAY                 | FRIDAY                                               | SATURDAY |
|--------|----------------------------------------|------------------------------------|---------------------------------------------------------|--------------------------|------------------------------------------------------|----------|
| 30     | 31                                     | NTEGRATION<br>PPLICATION<br>ETWORK | University of Maryland CENTER FOR ENVIRONMENTAL SCIENCE | mondo                    | IMOAI                                                | 1        |
| 2      | 3                                      | Independence Day                   | 5                                                       | 6                        | 7                                                    | 8        |
| 9      | Full Moon () 10                        | 11                                 | 12                                                      | IAN Seminar<br>Annapolis | End of Summer I<br>term USM classes<br>UMCES pay day | 15       |
|        | Start of Summer II<br>term USM classes | Science Forum<br>AL                | Executive Council<br>AL                                 |                          |                                                      |          |
| 16     | 17                                     | 18                                 | 19                                                      | 20                       | UMCES pay day                                        | 22       |
| 23     | 24                                     | 25                                 | 26                                                      | 27                       | 28                                                   | 29       |