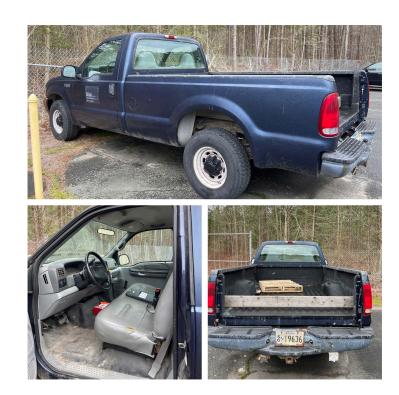

# ON CAMPUS USE ONLY (The Fish Truck)

- This truck is perfect for helping transport equipment or materials across campus.
- There is no charge to rent it, please reserve it when needed.
- This truck is perfectly safe to operate, but do to its age and exposure to salt water is bit rusty, which is why we have it marked for on campus use only. This truck is to remain on campus at all times. If you need to travel in town please rent another truck from the rental fleet.

SG19636