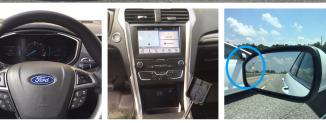

#### Equipped with:

- Apple Car Play
- Android Auto
- Blind Side Indicator
- Back Up Camera

06432SG